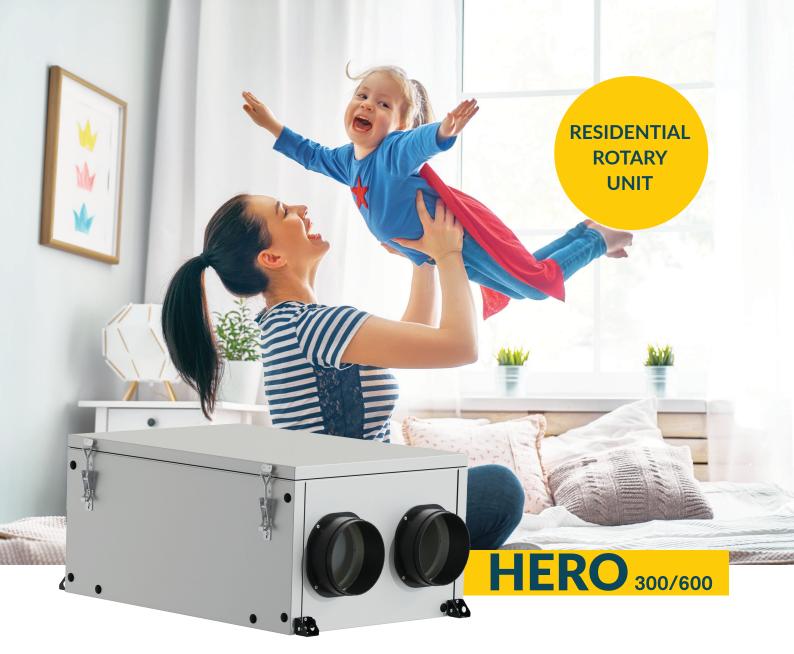

HERO is our new residential heat recovery units designed to perform even at very low temperatures. With its 85%+ efficient rotary system and by transferring humidity, it gives optimum indoor experience for our living spaces.

# **Smooth Operation**

With its very compact and double skin casing, it has very quiet and convenient operation.

# **Easy Service**

Filters and all other servicable parts can be reached easily from the bottom panel.

EASY INSTALLATION

LOW SERVICE COST